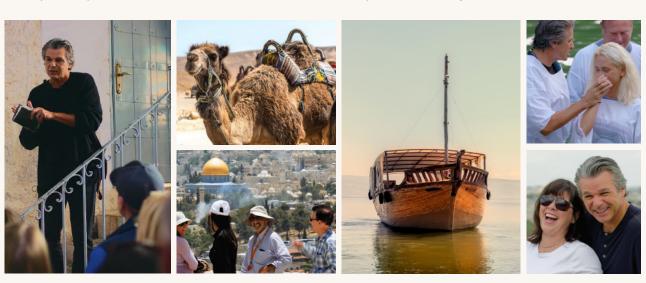

# THE TRIP OF A LIFETIME

Lumière Travel and Pastor Jentezen & Cherise Franklin invite you to join them on a life-changing trip to the Holy Land. Here, you'll experience first hand the locations from the Bible and powerful teachings from Jentezen Franklin.

## SAMPLE TRAVEL DAY ITINERARY

Start your day with a short hike across the famous "Jesus Trail" on top of the Arbel Cliffs and continue to boat ride across the Sea of Galilee, followed by a traditional St. Peter's fish lunch. Then, to the Mount of Beatitudes, Capernaum, and Magdala for an in depth visit of Jesus' footsteps throughout His Galilean Ministry, ending with dinner and overnight in Tiberias.